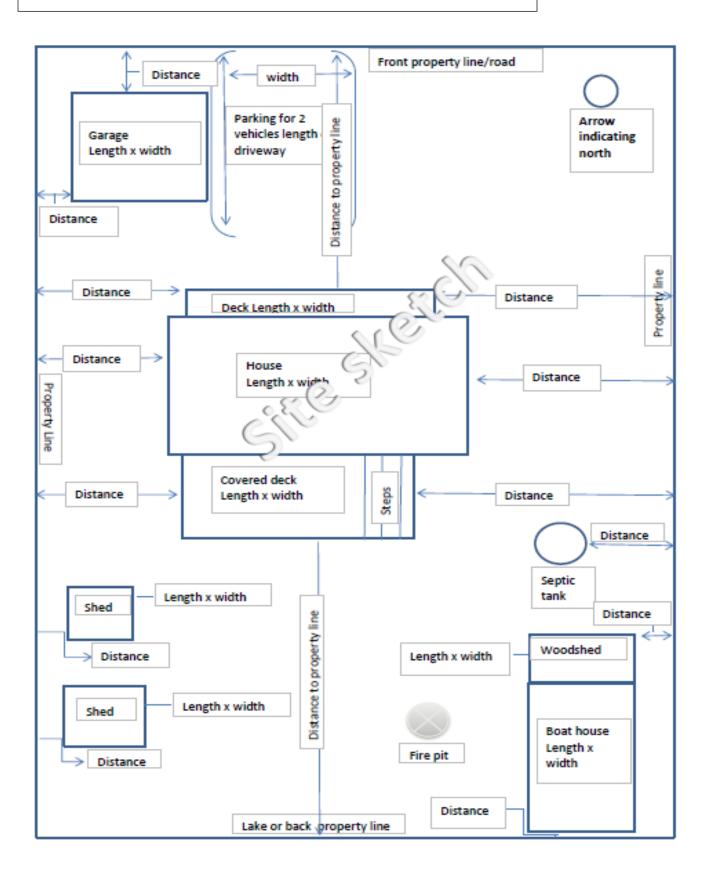

- 3. <u>Site sketch</u> Include a site plan drawing of the proposed development
- 4. <u>Authorization Form</u> required if the contractor is submitting the application on the homeowners' behalf
- 5. **Contractor List** all contractors must be licensed with the District

#### Sample Site Sketch