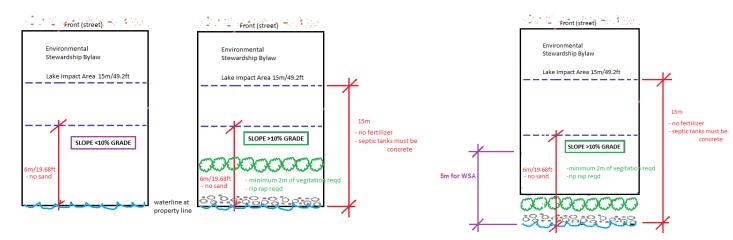

#### **Shoreline Stabilization / Lakefront Alteration**

#### Points of note

- Bylaw 9-2022 The Environmental Stewardship Bylaw details that no sand is permitted any closer than a distance of 6m from waterline.
- Unless shoreline treatment ie rip rap is deemed necessary to stabilize the shoreline, development on municipal land is not permitted. Alterations to site are permitted on private property only.
- Use of municipal reserves to access the lakeside property is not permitted without approval from the District with a \$500 refundable deposit to ensure damage-free use.